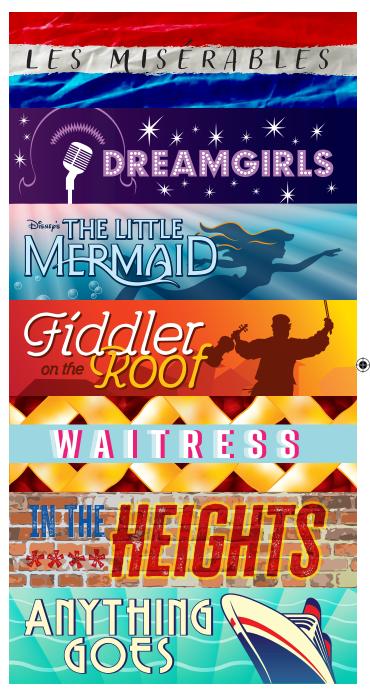

SERVED BY THE MUNY EXPRESS

Friday, June 21, 2024

# **Dreamgirls**

Friday, June 28, 2024

### **Disney's The Little Mermaid**

Friday, July 12, 2024

#### Fiddler on the Roof

Friday, July 19, 2024

#### **Waitress**

Friday, August 2, 2024

# In The Heights

Friday, August 9, 2024

# **Anything Goes**

Friday, August 23, 2024

www.muny.org • (314) 361-1900

Funding provided in whole or in part by the Illinois Department of Transportation.

mct.org | 618-797-4636