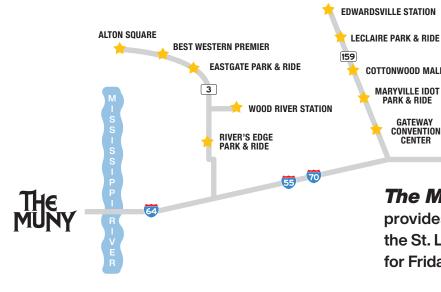

# **Pick-Up Times**

#### ALTON

**ALTON SQUARE LOWER LEVEL** 6:15 PM **BEST WESTERN PREMIER HOTEL 6:30 PM EASTGATE PARK & RIDE** 6:37 PM **WOOD RIVER STATION** 6:45 PM **RIVER'S EDGE PARK & RIDE** 7:05 PM

## **EDWARDSVILLE**

**EDWARDSVILLE STATION** 6:35 PM **LECLAIRE PARK & RIDE** 6:37 PM COTTONWOOD MALL 6:45 PM **MARYVILLE IDOT PARK & RIDE** 6:55 PM **GATEWAY CONVENTION CENTER** 7:10 PM

#### HIGHLAND

HIGHLAND PARK & RIDE 6:47 PM ST. JACOB PARK & RIDE 6:52 PM **TROY PARK & RIDE** 7:03 PM

TROY ST. JACOB PARK & RIDE PARK & RIDE 40

HIGHLAND **PARK & RIDE** 